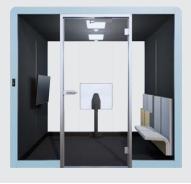

## **RELAXATION BOOTH** FOR 1 PERSON.

Redesigned S2 private room with premium equipment and unique features for clarity of mind and uninterrupted meditation.

# acoustics **43 STC**

exterior: W / H / D | 240 × 229 × 122cm | 94 × 90 × 48in interior: W / H / D | 220 × 205 × 116cm | 87 × 81 × 46in interior floor area: 2.6 sqm / 27.5 sqft