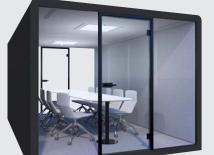

## LARGE ACOUSTIC BOOTH FOR 10 TO 16 PEOPLE.

The most spacious soundproof office booth that perfectly works as a conference or presentation room for bigger team gatherings.

 quiet team pod boardroom classroom

• meeting space

· private office • presentation room

acoustics **40 STC** 

exterior: W / H / D | 280 × 229 × 482cm | 110 × 90 × 190in interior: W / H / D | 260 × 205 × 476cm | 102 × 81 × 188in interior floor area: 12.4 sqm / 133.2 sqft