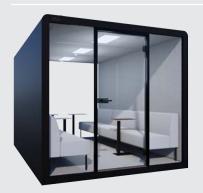

# SPACIOUS ROOM FOR UP TO 12 PEOPLE.

This large modular and movable office booth comes with enough room for creative team meetings and all-day work.

- · private lounge • acoustic boardroom
- conference room
- presentation space
- quiet workspace

**41 STC** 

exterior: W / H / D | 240 × 229 × 362cm | 94 × 90 × 143in interior: W / H / D | 220 × 205 × 356cm | 87 × 81 × 140in interior floor area: 7.8 sqm / 84.3 sqft

- meeting booth
- · presentation lounge
- video call space · private office