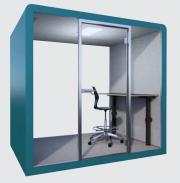

# SPACIOUS WORKSTATION FOR 1 USER. S2.5 Hybrid accessible space

# acoustics **40 STC**

Modular flexibility A compliant

exterior: W / H / D | 240 × 227 × 182cm | 94 × 89 × 72in interior: W / H / D | 220 × 216 × 170cm | 87 × 85 × 67in interior floor area: 3.7 sqm / 40.3 sqft

perfectly works as a one-person workstation or meeting room for up to 6 people.

- · accessible meeting room
- video conference booth
- · private office