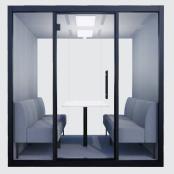

## **MODULAR BOOTH** FOR UP TO 4 PEOPLE.

The core module that allows to create bigger spaces and more interior layout configurations.

• meeting room · video call booth private lounge quiet workspace

# acoustics **43 STC**

Modular flexibility

exterior: W / H / D | 240 × 229 × 122cm | 94 × 90 × 48in interior: W / H / D | 220 × 205 × 116cm | 87 × 81 × 46in

interior floor area: 2.6 sqm / 27.5 sqft

- quiet workstation
- video call space meeting booth
- private lounge