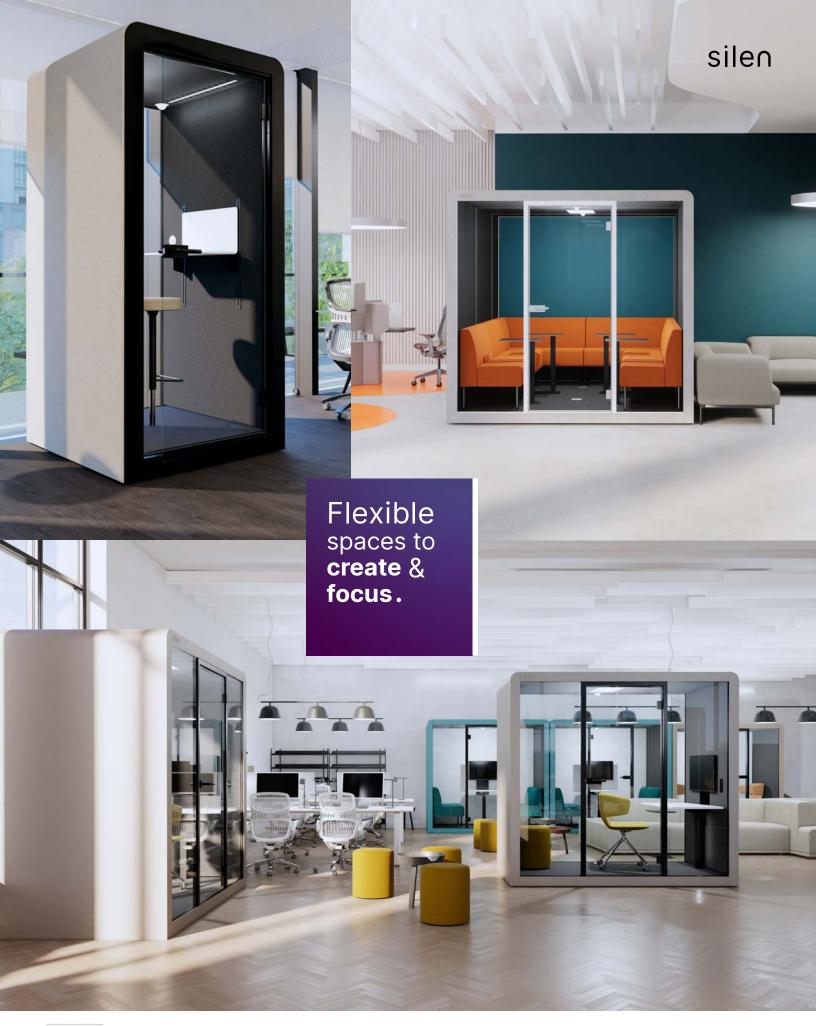

# PRIVATE ACOUSTIC POD FOR 1 PERSON.

Silen's smallest movable and modular acoustic booths for the greatest relief to your open office, commercial, or residential space.

# acoustics **41 STC**

exterior: W / H / D | 110 × 229 × 110cm | 43 x 90 x 43in interior: W / H / D | 90 × 205 × 101cm | 35 x 81 x 40in

interior floor area: 0.9 sqm / 9.8 sqft