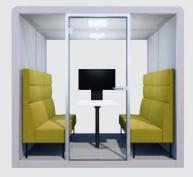

# SILENT ROOM FOR UP TO 6 PEOPLE.

Spacious and modular one-person workstation available also as a meeting space for up to 6 people.

# acoustics **43 STC**

Wheels included

exterior: W / H / D | 240 × 229 × 182cm | 94 × 90 × 72in interior: W / H / D | 220 × 205 × 176cm | 87 × 81 × 69in

interior floor area: 3.9 sqm / 41.7 sqft