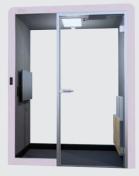

# **ACCESSIBLE POD** FOR 1 USER.

This smallest Hybrid office pod is a barrier-free space that provides anyone the opportunity to work in silence and privacy.

- flexible meeting room
- · video call space
- accessible office booth

acoustic phone booth

- barrier-free private room
- video conference pod
- quiet workstation

exterior: W / H / D | 177 × 227 × 122cm | 70 × 89 × 48in interior: W / H / D | 157 × 216 × 110cm | 62 × 85 × 43in

interior floor area: 1.7 sqm / 18.6 sqft

ш