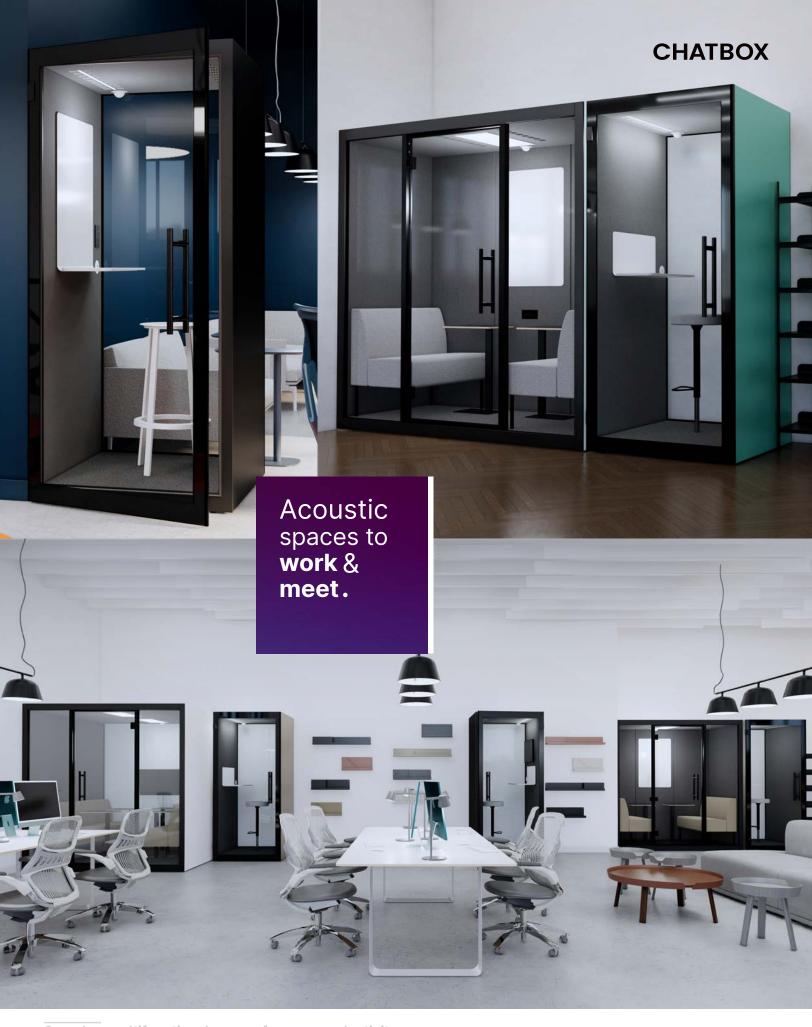

# **CHATBOX**

# SINGLE

# • phone booth

- acoustic room
- quiet workstation
- video conferecing pod

# 1-PERSON CAPACITY BOOTH TO FOCUS.

Compact and cost-effective **pod** for focused **work sessions** and uninterrupted **phone calls**.

# acoustics 35 STC

exterior: W / H / D | 100 × 222 × 100cm | 39 × 87 × 39in interior: W / H / D | 87 × 204 × 98cm | 34 × 80 × 38in

interior floor area: 0.9 sqm / 9.2 sqft

# ACOUSTIC OFFICE POD FOR 1:1 MEETINGS.

Modular office booth that helps to focus, connect and collaborate. Perfect for video calls, meetings and creative discussions.

# acoustics 35 STC

meeting spaceprivate officevideo call lounge

exterior: W / H / D | 213 × 222 × 100cm | 84 × 87 × 39in interior: W / H / D | 200 × 204 × 93cm | 79 × 80 × 37in

interior floor area: 1.9 sqm / 20 sqft