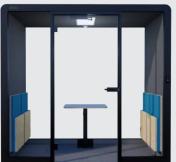

## **MODULAR BOOTH** FOR UP TO 4 PEOPLE.

The core module that allows to create bigger spaces and more interior layout configurations.

• meeting room · video call booth private lounge quiet workspace

# acoustics **43 STC**

Modular flexibility

exterior: W / H / D | 240 × 229 × 122cm | 94 × 90 × 48in interior: W / H / D | 220 × 205 × 116cm | 87 × 81 × 46in

interior floor area: 2.6 sqm / 27.5 sqft

- quiet workstation
- video call space meeting booth
- private lounge