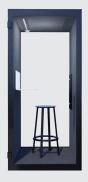

## **MODULAR BOOTH** FOR UP TO 4 PEOPLE.

The core module that allows to create bigger spaces and more interior layout configurations.

• meeting room · video call booth private lounge quiet workspace

# acoustics **43 STC**

Modular flexibility

exterior: W / H / D | 240 × 229 × 122cm | 94 × 90 × 48in interior: W / H / D | 220 × 205 × 116cm | 87 × 81 × 46in

interior floor area: 2.6 sqm / 27.5 sqft

- quiet workstation
- video call space meeting booth
- private lounge