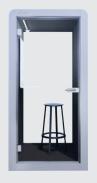

# PRIVATE ACOUSTIC POD FOR 1 PERSON.

Silen's smallest movable and modular acoustic booths for the greatest relief to your open office, commercial, or residential space.

# acoustics **41 STC**

exterior: W / H / D | 110 × 229 × 110cm | 43 x 90 x 43in interior: W / H / D | 90 × 205 × 101cm | 35 x 81 x 40in

interior floor area: 0.9 sqm / 9.8 sqft