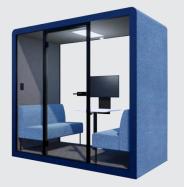

## **MODULAR BOOTH** FOR UP TO 4 PEOPLE.

The core module that allows to create bigger spaces and more interior layout configurations.

• meeting room · video call booth private lounge quiet workspace

# acoustics **43 STC**

Modular flexibility

exterior: W / H / D | 240 × 229 × 122cm | 94 × 90 × 48in interior: W / H / D | 220 × 205 × 116cm | 87 × 81 × 46in

interior floor area: 2.6 sqm / 27.5 sqft

- quiet workstation
- video call space meeting booth
- private lounge