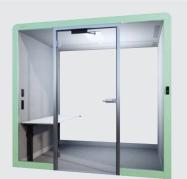

# **ACCESSIBLE POD** FOR 1 USER.

This smallest Hybrid office pod is a barrier-free space that provides anyone the opportunity to work in silence and privacy.

- flexible meeting room
- · video call space
- accessible office booth

acoustic phone booth

- barrier-free private room
- video conference pod
- quiet workstation

exterior: W / H / D | 177 × 227 × 122cm | 70 × 89 × 48in interior: W / H / D | 157 × 216 × 110cm | 62 × 85 × 43in

interior floor area: 1.7 sqm / 18.6 sqft

ш