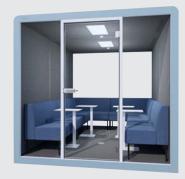

# SILENT ROOM FOR UP TO 6 PEOPLE.

Spacious and modular one-person workstation available also as a meeting space for up to 6 people.

# acoustics **43 STC**

Wheels included

exterior: W / H / D | 240 × 229 × 182cm | 94 × 90 × 72in interior: W / H / D | 220 × 205 × 176cm | 87 × 81 × 69in

interior floor area: 3.9 sqm / 41.7 sqft