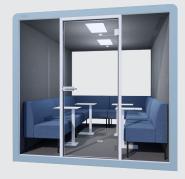

#### SILENT ROOM FOR UP TO 6 PEOPLE.

Spacious and modular one-person workstation available also as a meeting space for up to 6 people.

#### acoustics **43 STC**

Wheels included

exterior: W / H / D | 240 × 229 × 182cm | 94 × 90 × 72in interior: W / H / D | 220 × 205 × 176cm | 87 × 81 × 69in

interior floor area: 3.9 sqm / 41.7 sqft