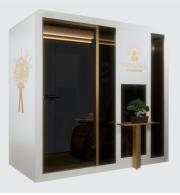

#### **RELAXATION BOOTH** FOR 1 PERSON.

Redesigned S2 private room with premium equipment and unique features for clarity of mind and uninterrupted meditation.

acoustics **43 STC** 

exterior: W / H / D | 240 × 229 × 122cm | 94 × 90 × 48in interior: W / H / D | 220 × 205 × 116cm | 87 × 81 × 46in interior floor area: 2.6 sqm / 27.5 sqft