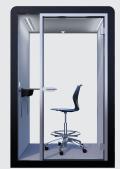

#### SPACIOUS WORKSTATION FOR 1 PERSON.

Modified S1 acoustic booth with extra room for untinterrupted work and private phone calls.

• lounge phone booth • flexible workspace • private office pod • video conference room

exterior: W / H / D | 145 × 229 × 110cm | 57 × 90 × 43in interior: W / H / D | 125 × 205 × 101cm | 49 × 81 × 40in

interior floor area: 1.3 sqm / 13.6 sqft