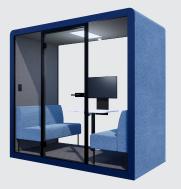

#### **MODULAR BOOTH** FOR UP TO 4 PEOPLE.

The core module that allows to create bigger spaces and more interior layout configurations.

#### acoustics **43 STC**

• meeting room · video call booth private lounge quiet workspace

Modular flexibility

exterior: W / H / D | 240 × 229 × 122cm | 94 × 90 × 48in interior: W / H / D | 220 × 205 × 116cm | 87 × 81 × 46in

interior floor area: 2.6 sqm / 27.5 sqft

- quiet workstation
  - video call space meeting booth

  - private lounge