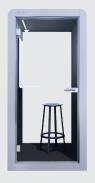

#### PRIVATE ACOUSTIC POD FOR 1 PERSON.

Silen's smallest movable and modular acoustic booths for the greatest relief to your open office, commercial, or residential space.

#### acoustics **41 STC**

exterior: W / H / D | 110 × 229 × 110cm | 43 x 90 x 43in interior: W / H / D | 90 × 205 × 101cm | 35 x 81 x 40in

interior floor area: 0.9 sqm / 9.8 sqft