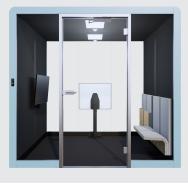

#### **MODULAR BOOTH** FOR UP TO 4 PEOPLE.

The core module that allows to create bigger spaces and more interior layout configurations.

#### acoustics **43 STC**

• meeting room · video call booth private lounge quiet workspace

Modular flexibility

exterior: W / H / D | 240 × 229 × 122cm | 94 × 90 × 48in interior: W / H / D | 220 × 205 × 116cm | 87 × 81 × 46in

interior floor area: 2.6 sqm / 27.5 sqft

- quiet workstation
  - video call space meeting booth

  - private lounge