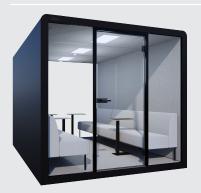

#### LARGE ACOUSTIC BOOTH FOR 10 TO 16 PEOPLE.

The most spacious soundproof office booth that perfectly works as a conference or presentation room for bigger team gatherings.

# · private office

- meeting space • presentation room
- quiet team pod
- boardroom
- classroom

#### acoustics **40 STC**

Modular flexibility

Wheels included

exterior: W / H / D | 280 × 229 × 482cm | 110 × 90 × 190in interior: W / H / D | 260 × 205 × 476cm | 102 × 81 × 188in interior floor area: 12.4 sqm / 133.2 sqft