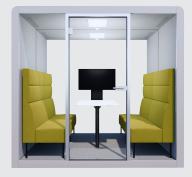

#### **MODULAR BOOTH** FOR UP TO 4 PEOPLE.

The core module that allows to create bigger spaces and more interior layout configurations.

#### acoustics **43 STC**

• meeting room · video call booth private lounge quiet workspace

Modular flexibility

exterior: W / H / D | 240 × 229 × 122cm | 94 × 90 × 48in interior: W / H / D | 220 × 205 × 116cm | 87 × 81 × 46in

interior floor area: 2.6 sqm / 27.5 sqft

- quiet workstation
  - video call space meeting booth

  - private lounge