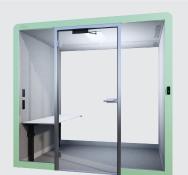

#### **ACCESSIBLE S2 MODEL** FOR 2 TO 4 PEOPLE.

Low doorstep version of a regular S2 acoustic space with multiple available add-ons and additional features for easier access.

### acoustics **40 STC**

Easy 

exterior: W / H / D | 240 × 227 × 122cm | 94 × 89 × 48in interior: W / H / D | 220 × 216 × 110cm | 87 × 85 × 43in

interior floor area: 2.4 sqm / 26 sqft

SPACIOUS WORKSTATION FOR 1 USER.