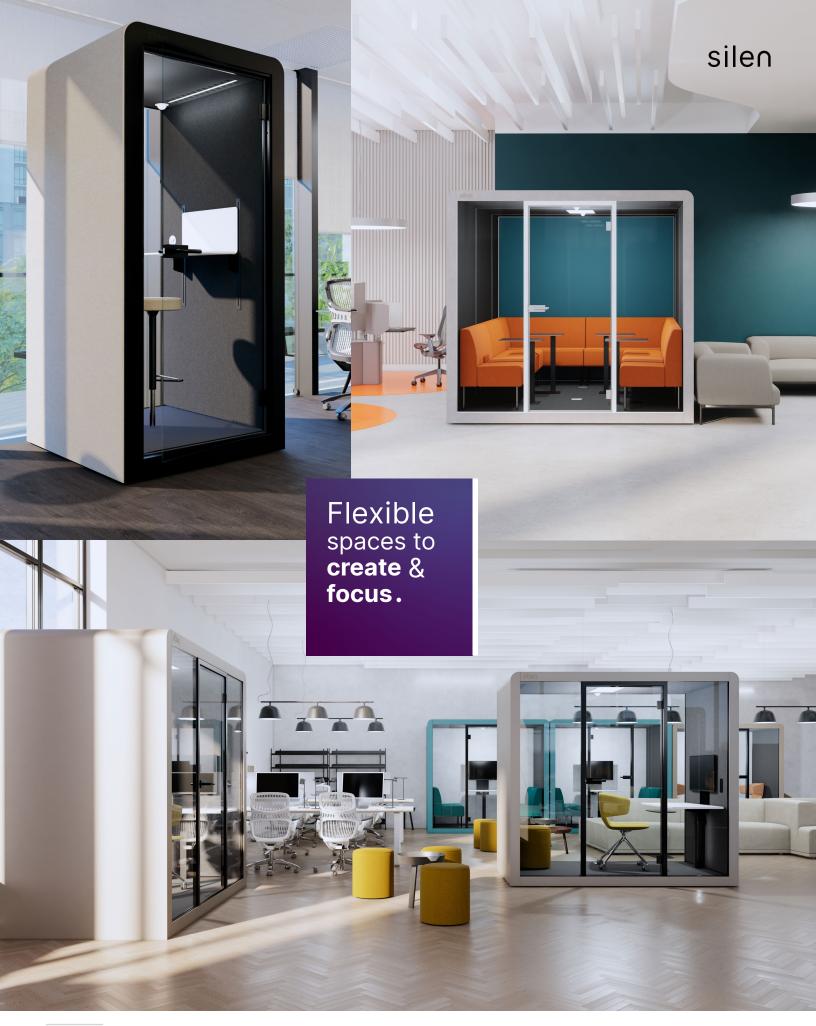

ng room for up to 6 people.

- · accessible meeting room
- video conference booth
- · private office



**LOW DOORSTEP S4 BOOTH** FOR 4 TO 8 PEOPLE.

2-module accessible Hybrid pod with 4 wheelchair user capacity allows everyone to join in and have a bigger meeting.

acoustics **40 STC** 





exterior: W / H / D | 240 × 227 × 242cm | 94 × 89 × 95in interior: W / H / D | 220 × 216 × 230cm | 87 × 85 × 90in

interior floor area: 5.1 sqm / 54.5 sqft



4

#### **RELAXATION BOOTH** FOR 1 PERSON.

Redesigned S2 private room with premium equipment and unique features for clarity of mind and uninterrupted meditation.

acoustics **43 STC** 



exterior: W / H / D | 240 × 229 × 122cm | 94 × 90 × 48in interior: W / H / D | 220 × 205 × 116cm | 87 × 81 × 46in interior floor area: 2.6 sqm / 27.5 sqft