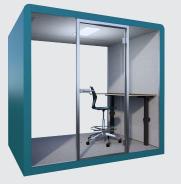

#### SILENT ROOM FOR UP TO 6 PEOPLE.

Spacious and modular one-person workstation available also as a meeting space for up to 6 people.

#### acoustics **43 STC**

Wheels included

exterior: W / H / D | 240 × 229 × 182cm | 94 × 90 × 72in interior: W / H / D | 220 × 205 × 176cm | 87 × 81 × 69in

interior floor area: 3.9 sqm / 41.7 sqft