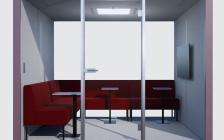

#### **ACCESSIBLE S2 MODEL** FOR 2 TO 4 PEOPLE.

Low doorstep version of a regular S2 acoustic space with multiple available add-ons and additional features for easier access.

### acoustics **40 STC**

Easy 

exterior: W / H / D | 240 × 227 × 122cm | 94 × 89 × 48in interior: W / H / D | 220 × 216 × 110cm | 87 × 85 × 43in

interior floor area: 2.4 sqm / 26 sqft

SPACIOUS WORKSTATION FOR 1 USER.