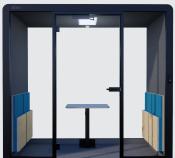

#### SPACIOUS WORKSTATION FOR 1 PERSON.

Modified S1 acoustic booth with extra room for untinterrupted work and private phone calls.

• lounge phone booth • flexible workspace • private office pod • video conference room

exterior: W / H / D | 145 × 229 × 110cm | 57 × 90 × 43in interior: W / H / D | 125 × 205 × 101cm | 49 × 81 × 40in

interior floor area: 1.3 sqm / 13.6 sqft