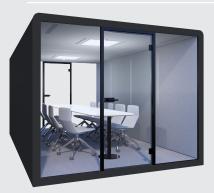

#### **MODULAR BOOTH** FOR UP TO 4 PEOPLE.

The core module that allows to create bigger spaces and more interior layout configurations.

#### acoustics **43 STC**

• meeting room · video call booth private lounge quiet workspace

Modular flexibility

exterior: W / H / D | 240 × 229 × 122cm | 94 × 90 × 48in interior: W / H / D | 220 × 205 × 116cm | 87 × 81 × 46in

interior floor area: 2.6 sqm / 27.5 sqft

- quiet workstation
  - video call space meeting booth

  - private lounge