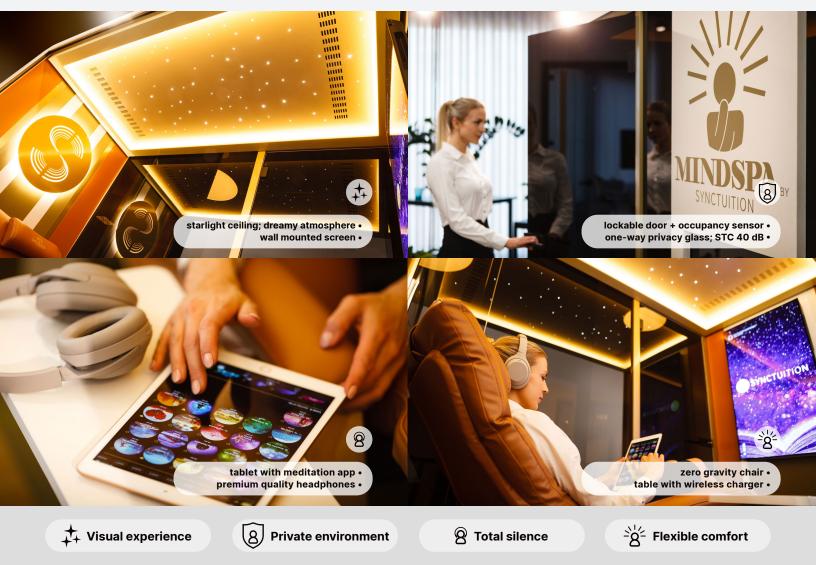

## **Premium Features**

## Optimized Mind · Mental Health · Well - Being

MindSpa is an acoustic and private space for relaxation and meditation based on modern design, meditation techniques and premium equipment. With a unique combination of threedimensional nature sounds, binaural beats and relaxation techniques, you will feel recharged and rejuvenated in only 25 minutes. The benefits of a relaxed mind cannot be overstated. MindSpa will optimize your mind to increase creativity, productivity and improve your motivation.

### MindSpa Relaxation Room

Furnished with adjustable chair; includes Synctuition equipment.

Interior floor area 2.6 sqm / 27.5 sqft