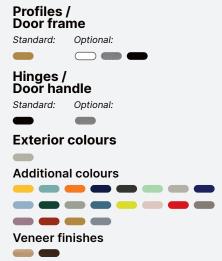

# **Finish Selections**

## **Interior Colours**

Standard wall and ceiling. EchoFree acoustic paneling

Light Grey

Dark Grey

Black 1961

**Standard floor.** Desso Essence carpet

Light Grey 9507

Dark Grey 9502

# **Aluminum Profiles**

Doors, glass profiles and inside connections.

White RAL 9003 profiles White anodized door fittings

Anodized Grey Grey anodized profiles

Black RAL 9005 profiles Black door fittings

## **Door Hardware**

Handle and hinges.

Black RAL 9005 profiles Black door fittings

Anodized Grey Grey anodized door fittings

# **Exterior Colours**

**Standard exterior finishes.** Front and back trims: HPL from Egger and Resopal; Exterior sides: powder-coated metal changeable skins

Snow White RAL 9013

Modular Sofa Colours

Standard fabric colours. QUEST - Eco-friendly fabric from Camira.

# **Exterior Colours**

### Additional exterior finishes.

Front and back trims: laminate from Innovus; Exterior sides: powder-coated metal changeable skins

#### Veneer finishes.

Oak Veneer RO015 - Planked

COTS - Planked

Dark Oak Veneer TH009 - Planked