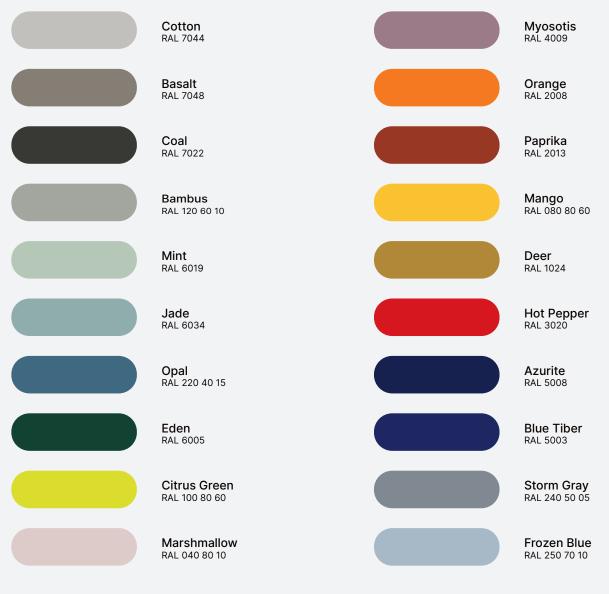

## **Interior Colours**

Standard wall and ceiling. EchoFree acoustic paneling

Light Grey

Dark Grey

Black 1961

**Standard floor.** Desso Essence carpet

Light Grey 9507

Dark Grey 9502

Black

# **Aluminum Profiles**

Doors, glass profiles and inside connections.

White RAL 9003 profiles White anodized door fittings

Anodized Grey Grey anodized profiles

Black RAL 9005 profiles Black door fittings

## **Door Hardware**

Handle and hinges.

Black RAL 9005 profiles Black door fittings

Anodized Grey Grey anodized door fittings