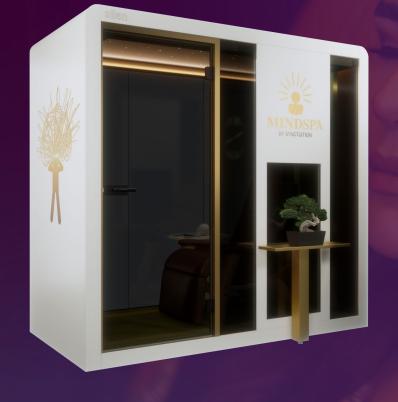

### MindSpa Relaxation Room

Furnished with adjustable chair; includes Synctuition equipment.

Interior floor area 2.6 sqm / 27.5 sqft

### Exterior: W cm/in, H cm/in, D cm/in 240/94 229/90 122/48

Interior: W cm/in, H cm/in, D cm/in 220/87 205/81 116/46

Weight 670 kg / 1477 lb

Door Left or Right