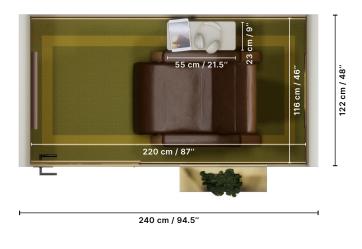

### Exterior: W cm/in, H cm/in, D cm/in 240/94 229/90 122/48

Interior: W cm/in, H cm/in, D cm/in 220/87 205/81 116/46

Weight 670 kg / 1477 lb

Door Left or Right

### Wall, Ceiling EchoFree acoustic panels

Floor Antistatic, stain resistant carpet for public spaces

MindSpa 🔺

top view