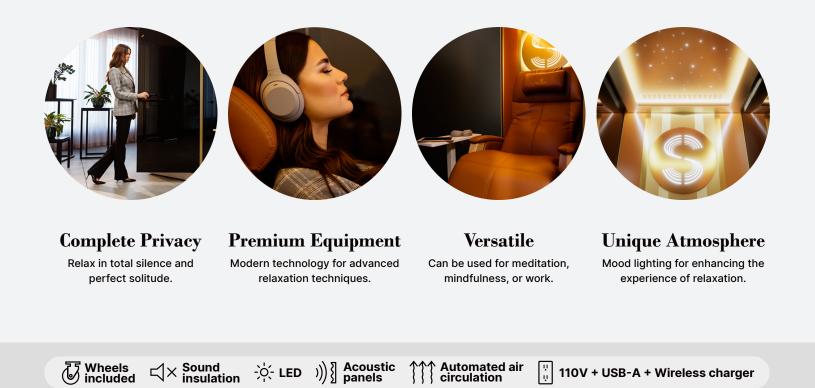

## **Premium Features**

## Optimized Mind · Mental Health · Well - Being

MindSpa is an acoustic and private space for relaxation and meditation based on modern design, meditation techniques and premium equipment. With a unique combination of threedimensional nature sounds, binaural beats and relaxation techniques, you will feel recharged and rejuvenated in only 25 minutes. The benefits of a relaxed mind cannot be overstated. MindSpa will optimize your mind to increase creativity, productivity and improve your motivation.

Relaxation is the process that **decreases** the harmful effects of **stress** on the mind and body and it is very **important for your mental health**. That's why **MindSpa** could be extremely **beneficial in any space** where it's necessary to **remove** any **stressors**, to **improve** general **mood** or **develop better thoughts**, **relationships**, and a **more positive environment** for culture building.