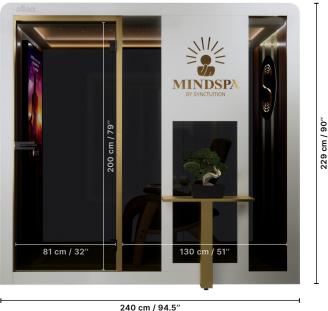

## Measurements MindSpa

MindSpa 🔺 front view

### Exterior: W cm/in, H cm/in, D cm/in 240/94 229/90 122/48

Interior: W cm/in, H cm/in, D cm/in 220/87 205/81 116/46

Weight 670 kg / 1477 lb

Door Left or Right