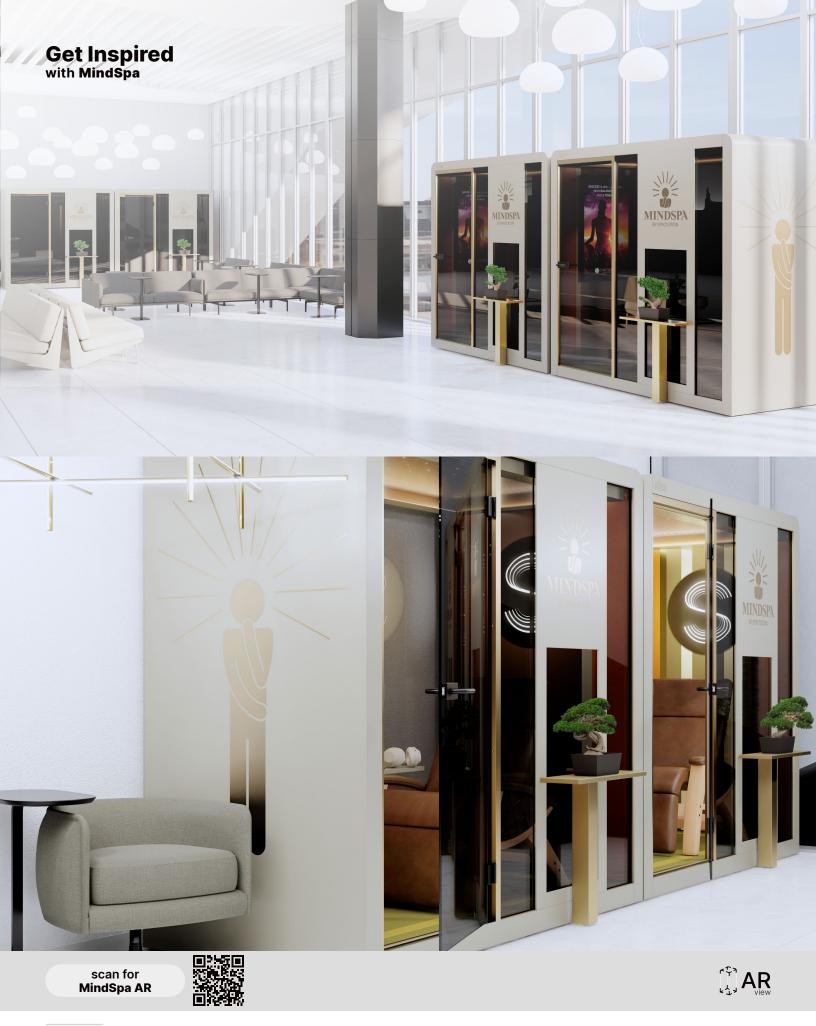

## Flexible Usage MindSpa

## Optimized Mind · Mental Health · Well - Being

MindSpa is an acoustic and private space for relaxation and meditation based on modern design, meditation techniques and premium equipment. With a unique combination of threedimensional nature sounds, binaural beats and relaxation techniques, you will feel recharged and rejuvenated in only 25 minutes. The benefits of a relaxed mind cannot be overstated. MindSpa will optimize your mind to increase creativity, productivity and improve your motivation.