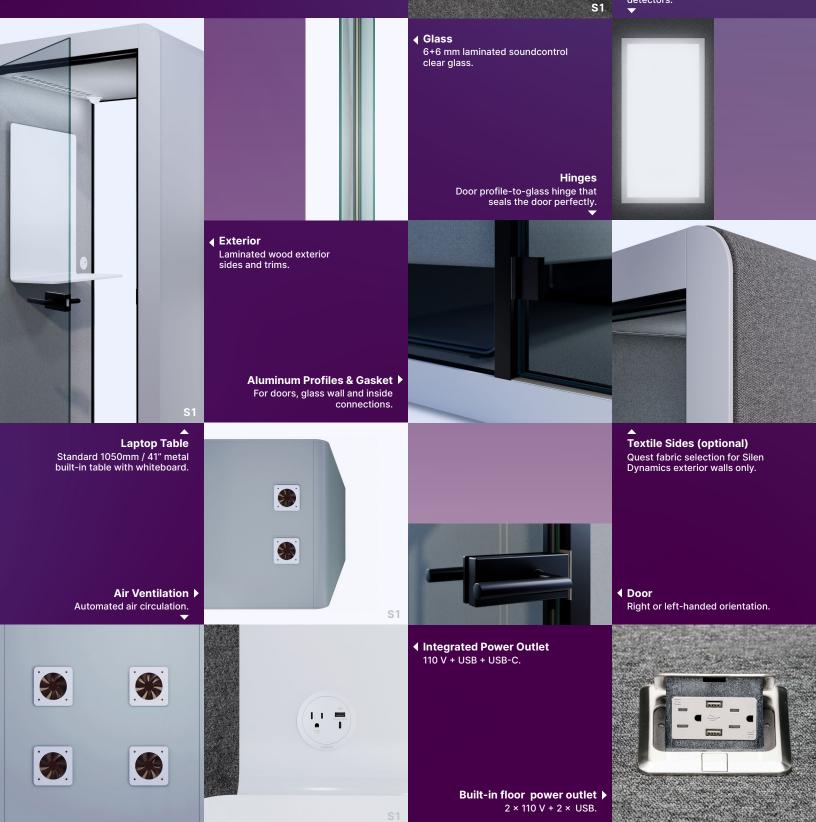

### Lighting

LED light; 4000K (3000K per request) with motion sensor; energy-efficient

### **Power connection**

Through the floor or ceiling; plug to 15 Amp power outlet

### Glass

### 6+6 mm tinted acoustic laminated sound control glass

### Air ventilation

#### Low power consumption 6.8W air circulation system (speed - 85I/s; full air exchange time ~62s)

Casters For easy relocation

**Adjustable legs** For leveling and stability

Silen Dynamics Generation: easily exchangeable side skins

## **Finish selections**

**Quest fabric selection** for exterior walls only

US UL 962

LISTED

ERTIFIED

ARBON

# **Aluminum Profiles**

Doors, glass profiles and inside connections.

White RAL 9003 profiles White anodized door fittings

Anodized Grey Grey anodized profiles

Black RAL 9005 profiles Black door fittings

## **Door Hardware**

Handle and hinges.

Black RAL 9005 profiles Black door fittings

Anodized Grey Grey anodized door fittings